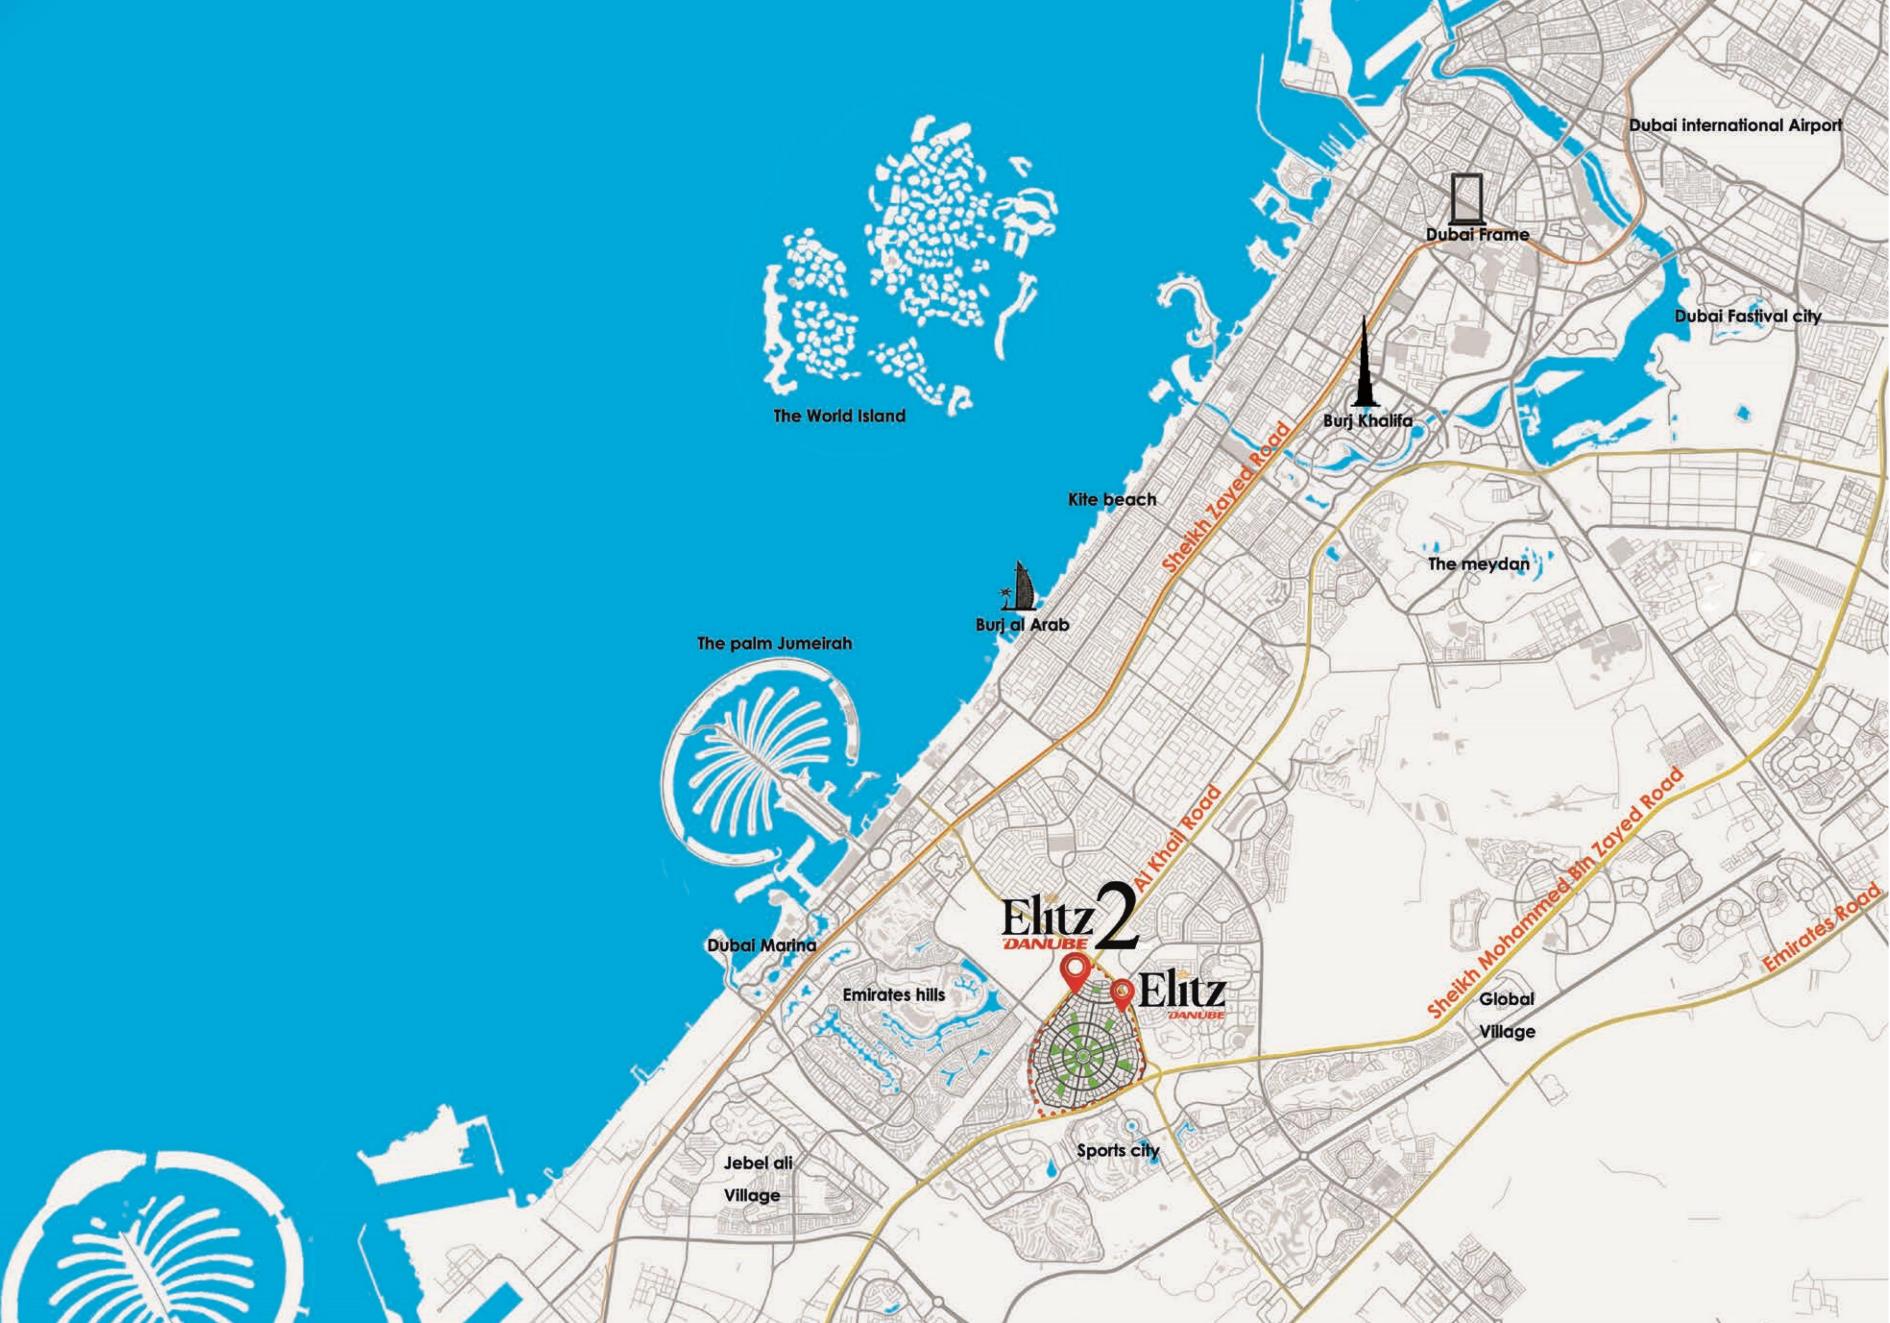

# **VILLAGE CIRCLE?**

Jumeirah Village Circle is one of Dubai's most popular communities, offering a vibrant living experience and an elite lifestyle. This family-oriented community presents numerous advantages to its residents, including a convenient location, access to a variety of entertainment options, and a plethora of sports facilities,

20 MIN Al Maktoum International Airport

**16 MIN** Jumeirah Beach Residence

**14 MIN** Dubai Marina