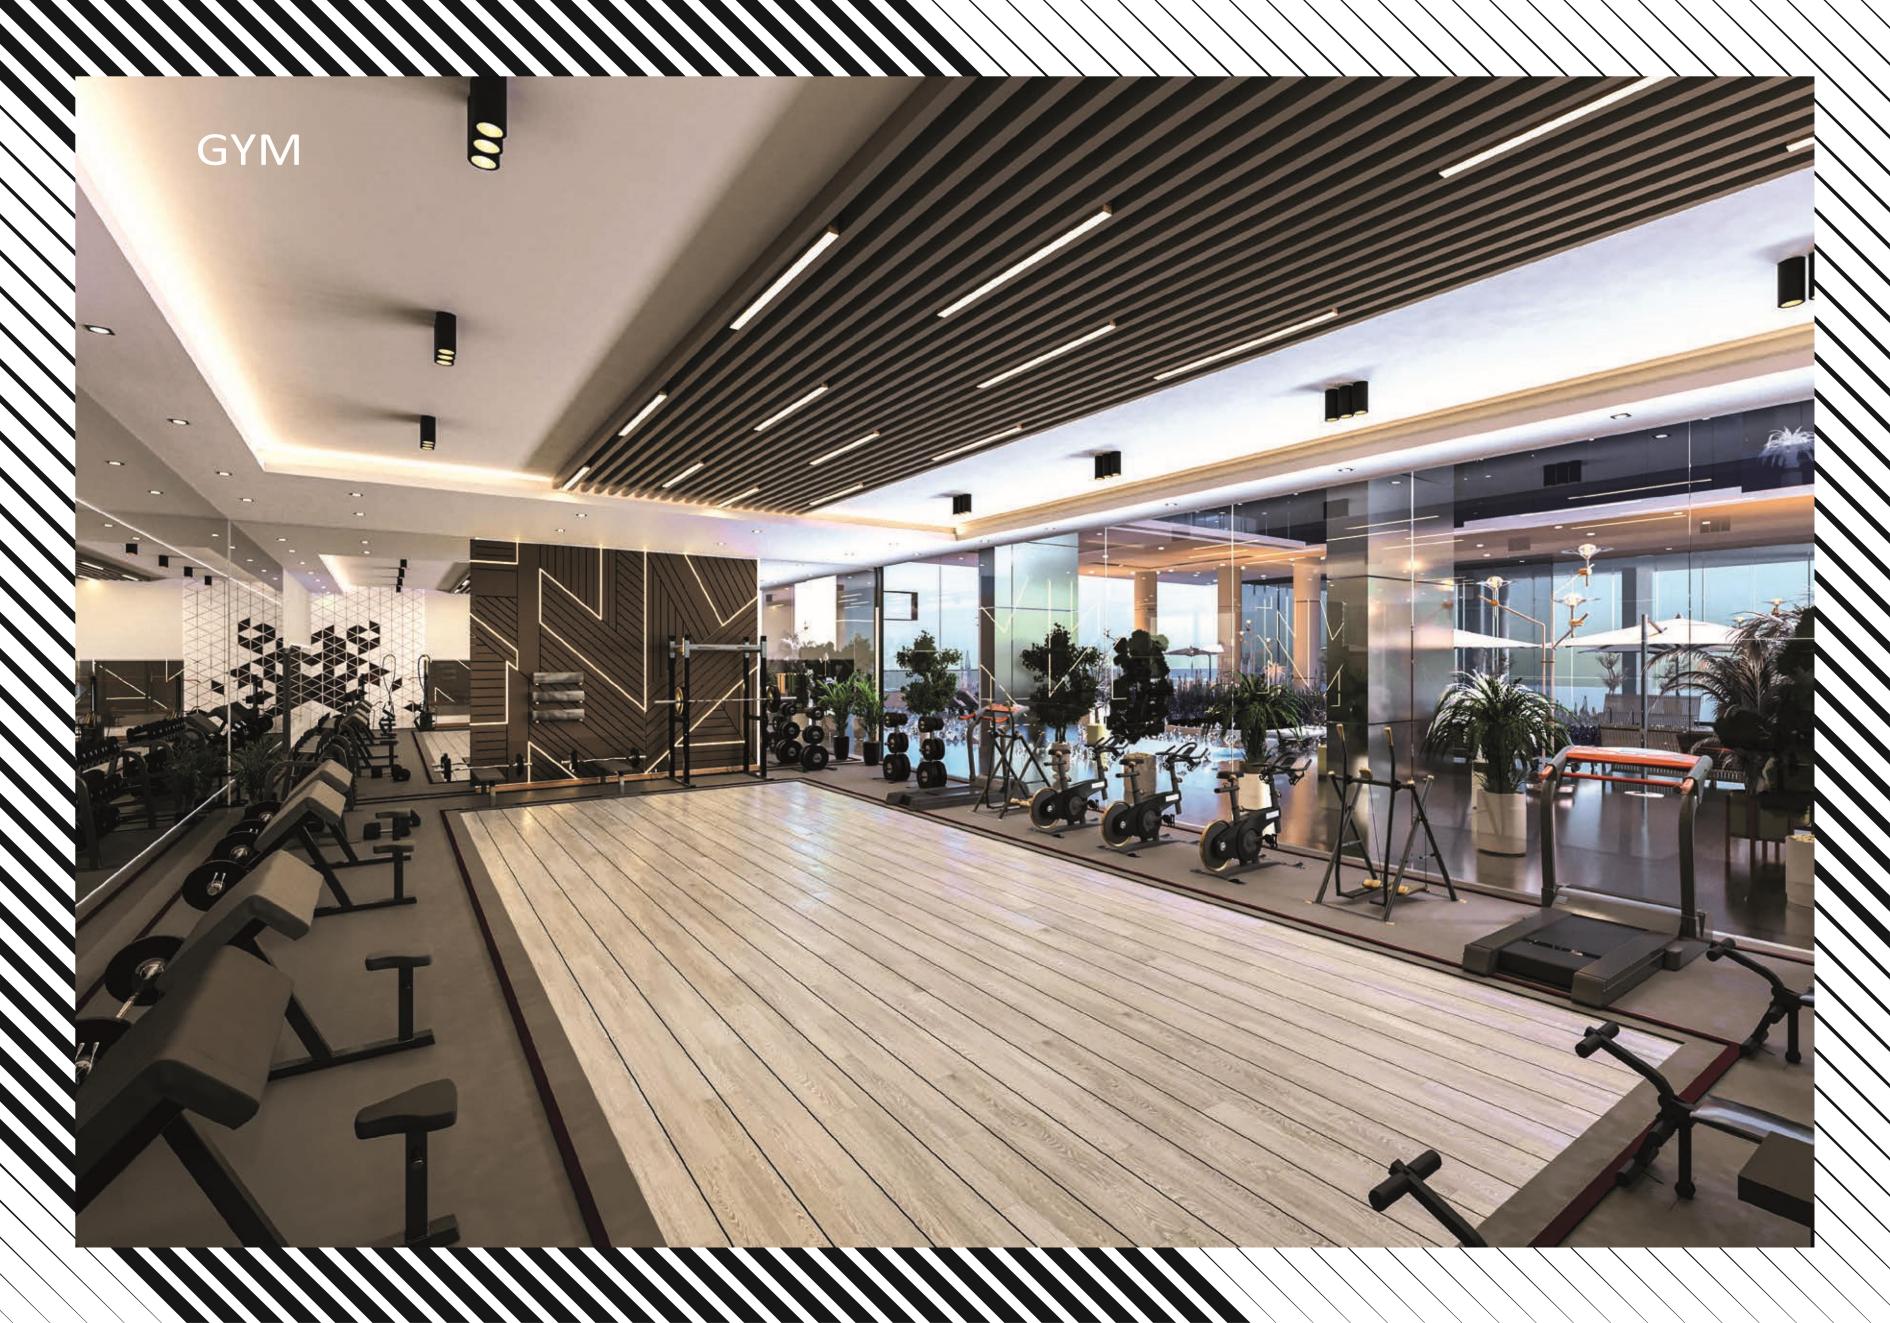

### **SPORTS**

- 🛐 Indoor & Outdoor Gym
- 🟄 Aquatic Gym
- 📥 Trampoline Area
- 🔆 Wall Climbing
- 💥 Dance Studio
- 🏆 Cricket Pitch
- 🐁 Mini Golf
- <u></u> Table Tennis
- Chess Board
- Mini Basketball
- 🏂 Snooker Zone
- Badminton Court